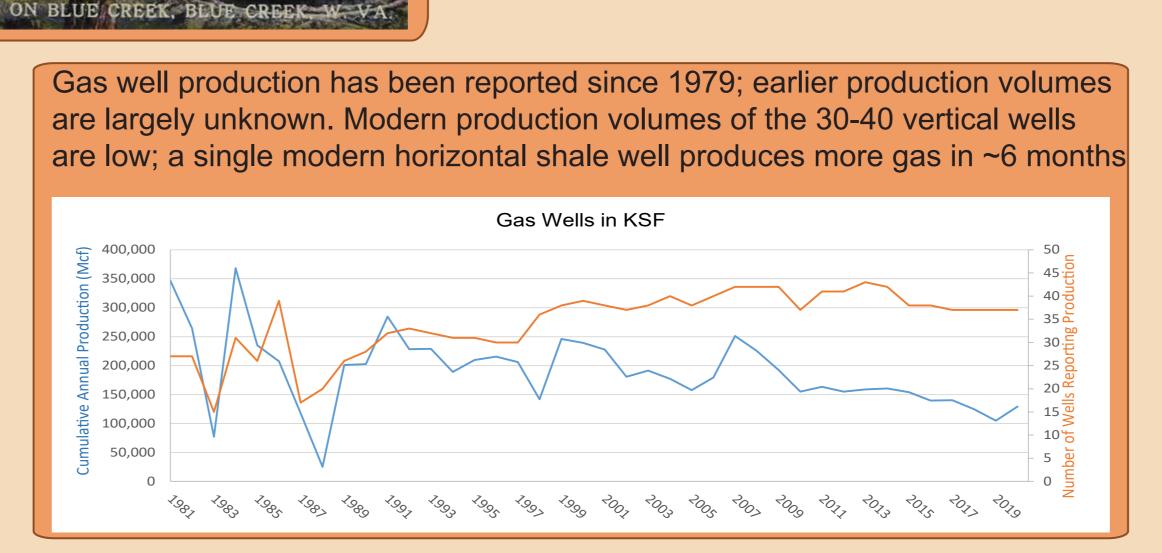

# Natural Gas

Production of natural gas & oil has occurred in the Kanawha Valley for more than 150 years; many drilling technologies were invented and developed in the area for early salt brine wells. Sixty-four gas wells are identified within Kanawha State Forest, the earliest of which were drilled before permitting was established in 1929. The most recent was drilled in 2007. Thirty-seven wells still produced gas in 2020.