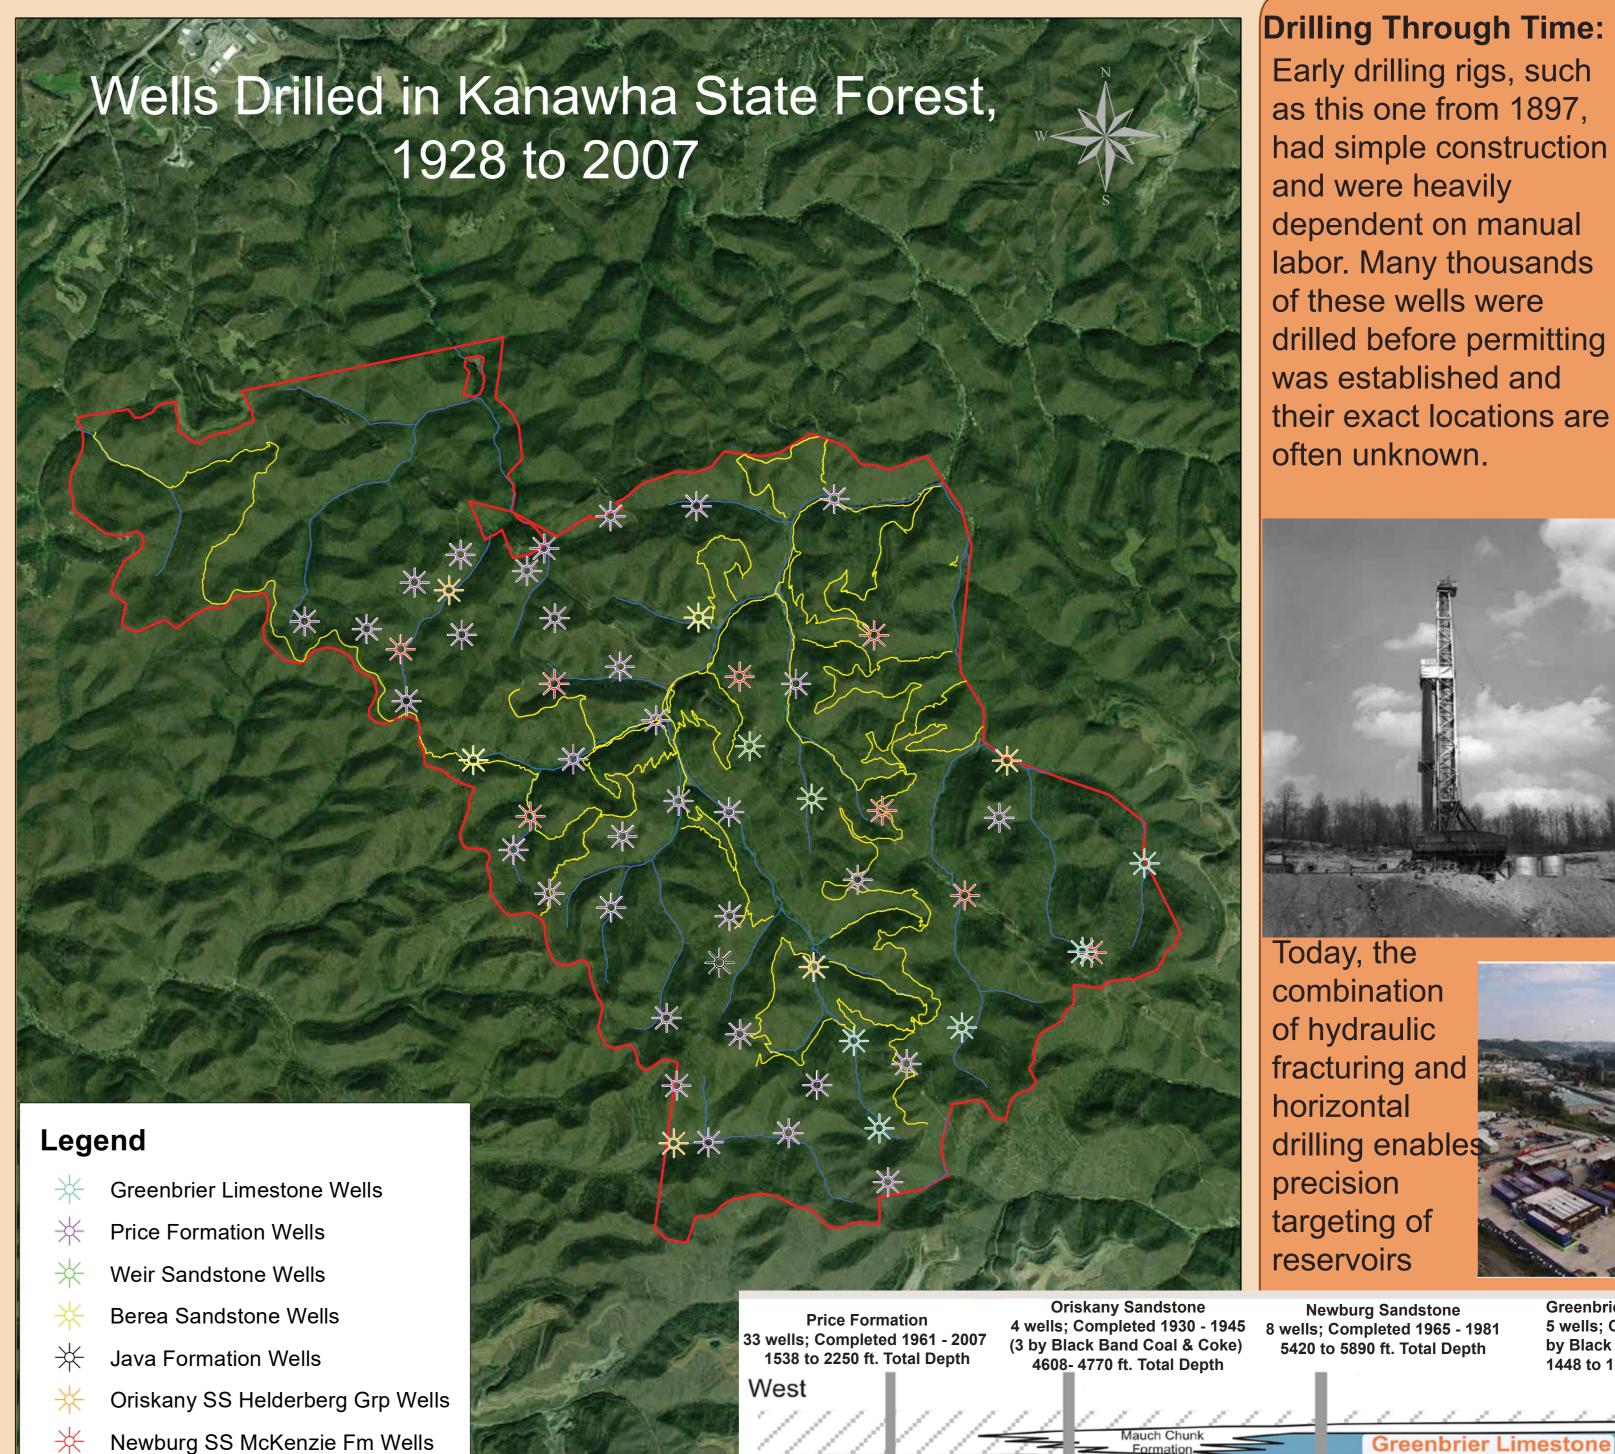

# Natural Gas

Production of natural gas & oil has occurred in the Kanawha Valley for more than 150 years; many drilling technologies were invented and developed in the area for early salt brine wells. Sixty-four gas wells are identified within Kanawha State Forest, the earliest of which were drilled before permitting was established in 1929. The most recent was drilled in 2007. Thirty-seven wells still produced gas in 2020.