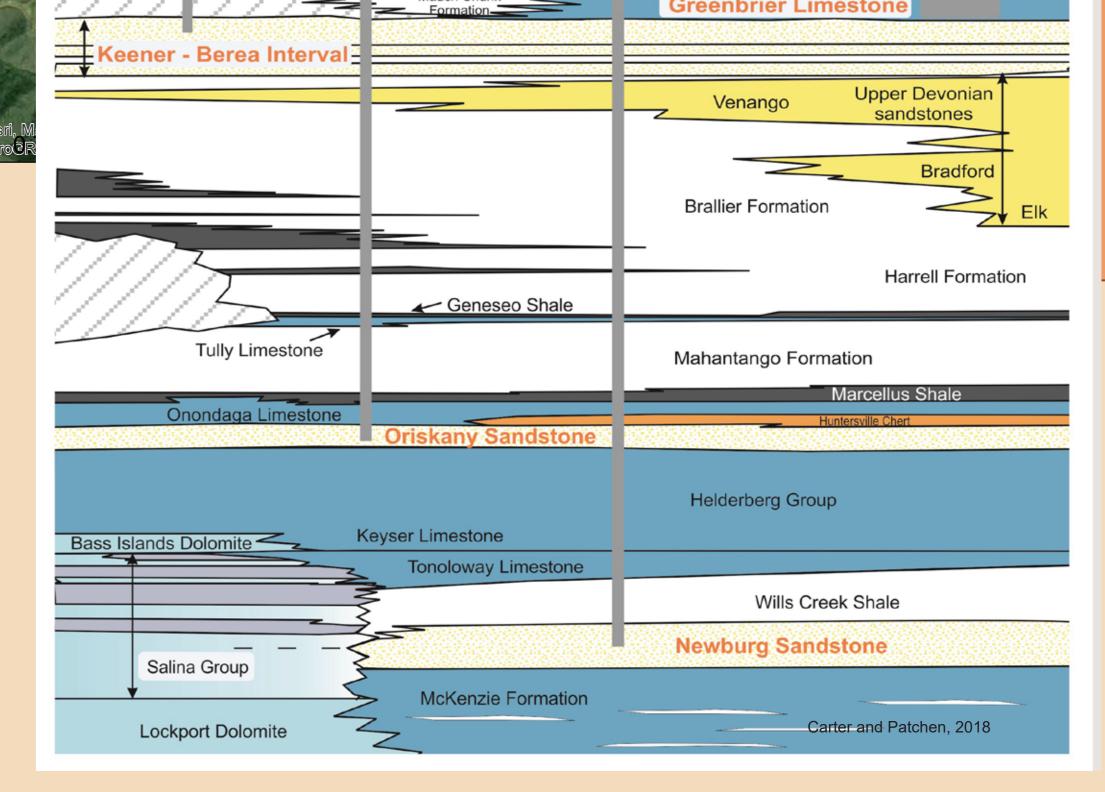

# Natural Gas

Production of natural gas & oil has occurred in the Kanawha Valley for more than 150 years; many drilling technologies were invented and developed in the area for early salt brine wells. Sixty-four gas wells are identified within Kanawha State Forest, the earliest of which were drilled before permitting was established in 1929. The most recent was drilled in 2007. Thirty-seven wells still produced gas in 2020.