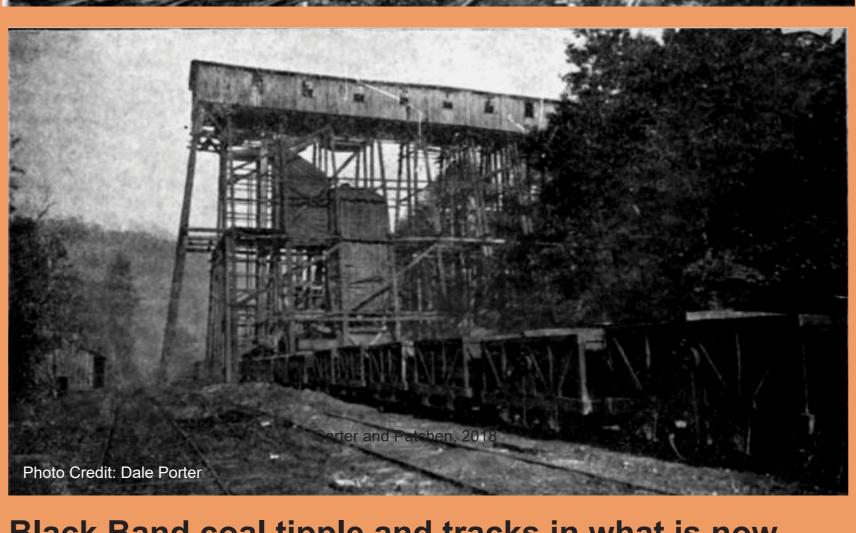

and drilling

by Black Band Coal & Coke Co.

Black Band coal tipple and tracks in what is now Kanawha State Forest. The company also drilled wells in the area, likely hoping to replicate the success of nearby Blue Creek and Cabin Creek oil fields. But the rocks of the forest only produce gas.