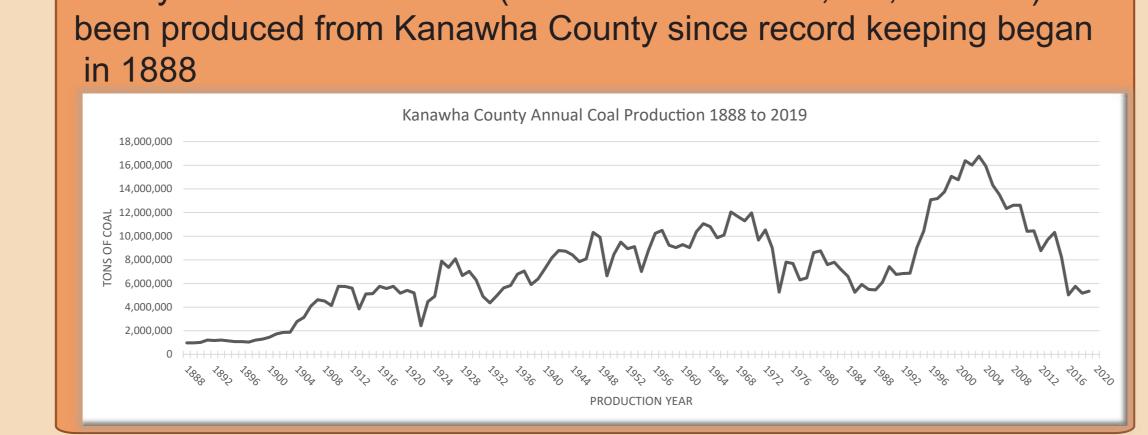

## Coal

Coal production shaped the early economic and social history of West Virginia and the Kanawha Valley. Many primitive "punch" mines were located in areas where the erosive powers of rivers and streams (such as Davis Creek) exposed the coal beds. Remnants of these early mines are found in several locations throughout Kanawha State Forest in the form of mine voids & spoil piles.