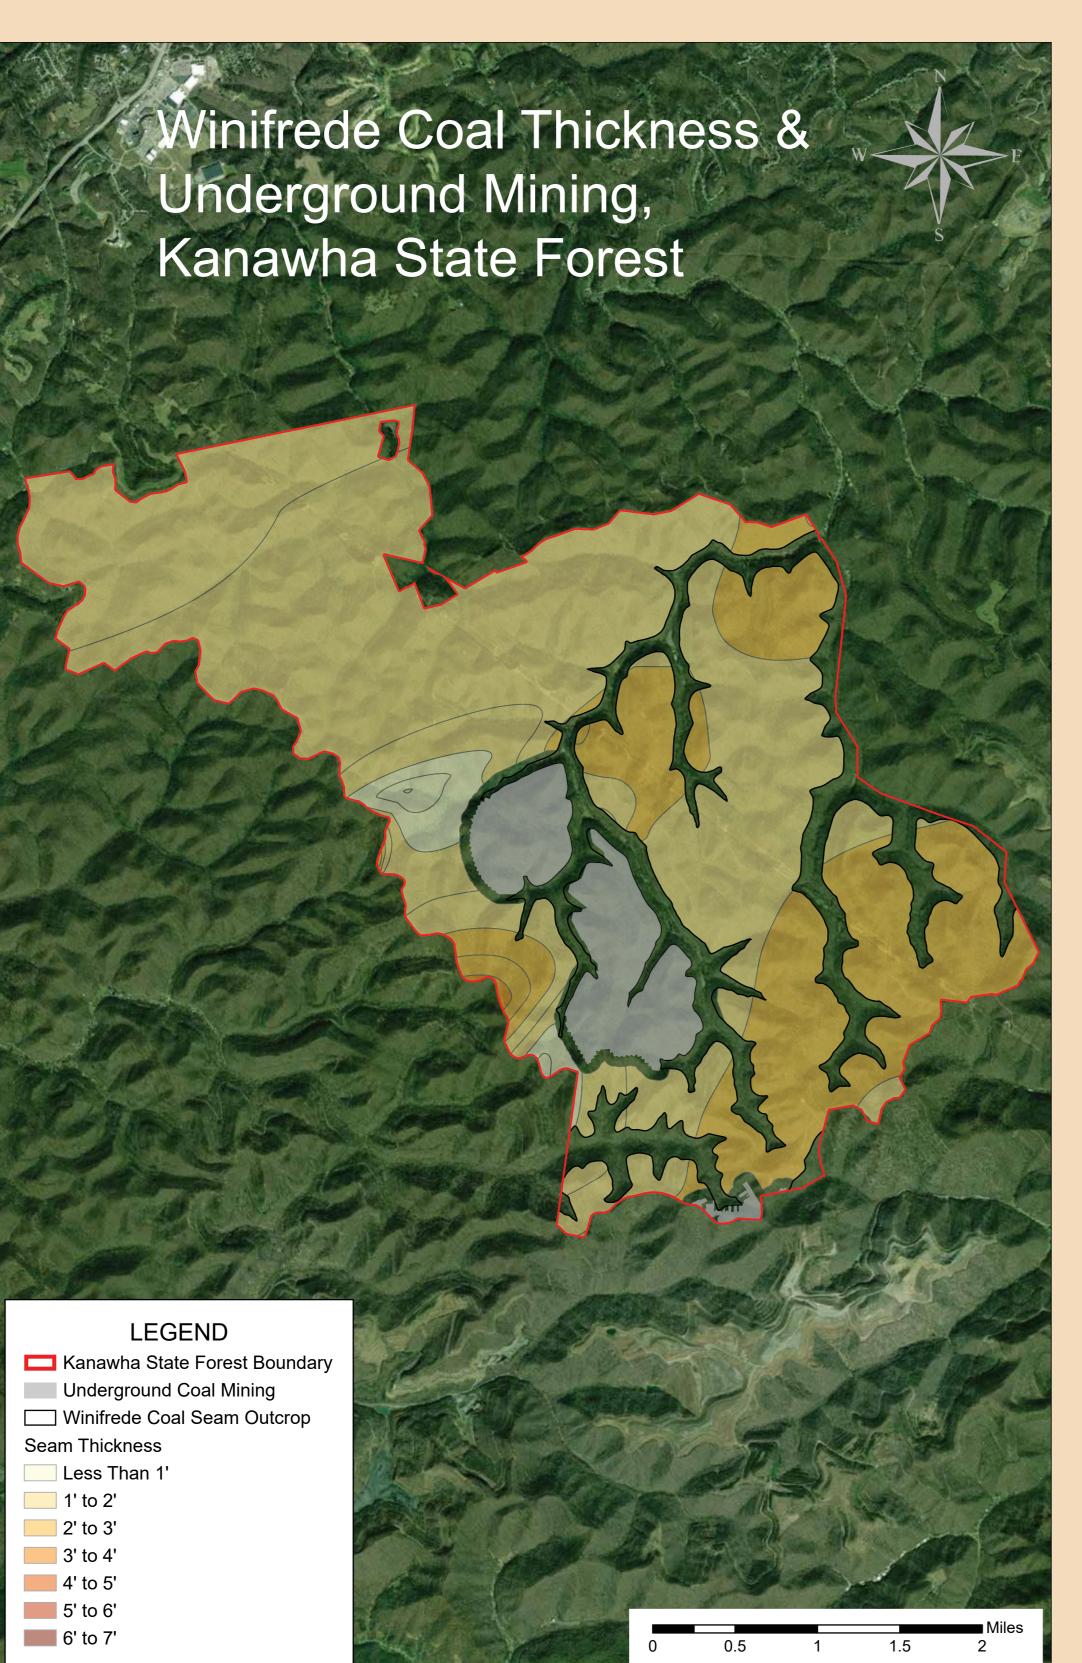

## Coal

Coal production shaped the early economic and social history of West Virginia and the Kanawha Valley. Many primitive "punch" mines were located in areas where the erosive powers of rivers and streams (such as Davis Creek) exposed the coal beds. Remnants of these early mines are found in several locations throughout Kanawha State Forest in the form of mine voids & spoil piles.

## Mining in the Forest: Davis Creek & **Black Band Mining Companies, 1908**

The Davis Creek Mining Company, Mr. Frank H. Alcott, General Manager, has just recently opened up the Black Band coal at about eight miles above the mouth of Davis Creek and two miles below Chilton. Here the writer measured the follow-

The bench for No. 5 Block coal comes just under the great pebbly sandstone at the top of the section.

The Black Band coal at this locality varies in thickness from 27 to 35 inches, and frequently has a bony layer at top 2 to 3 inches thick. It is the same pure coal, coming out in great blocks as in the mines around Chilton, farther up Davis Creek. The Kanawha Black Flint crops here in its typical character at

140 feet above the Black Band coal, and thus leaves no doubt that this famous coal represents a part, at least, of the Winifrede

The "Wild Cat" coal seam below the Black Band bed is a local name given to the seam in question on account of its rapid variations in thickness and quality. This bed is apparently a lower division of the Winifrede seam. It has a curly fracture, and varies in thickness from 12 to 54 inches.

Brier Creek heads up against Davis Creek south-west from Chilton, and, flowing westward, enters Big Coal River at Brounland, near the boundary between Boone and Kanawha Counties.

The Black Band or Winifrede coal extends through from the headwaters of Davis Creek onto the several tributaries of Brier Creek, and has recently been opened and extensively mined for commercial shipments near the mouth of the Spruce Fork of the latter stream by the Olcott Coal and Iron Company of Olcott, Kanawha County, and the Reynolds Black Band Coal Company of Charleston