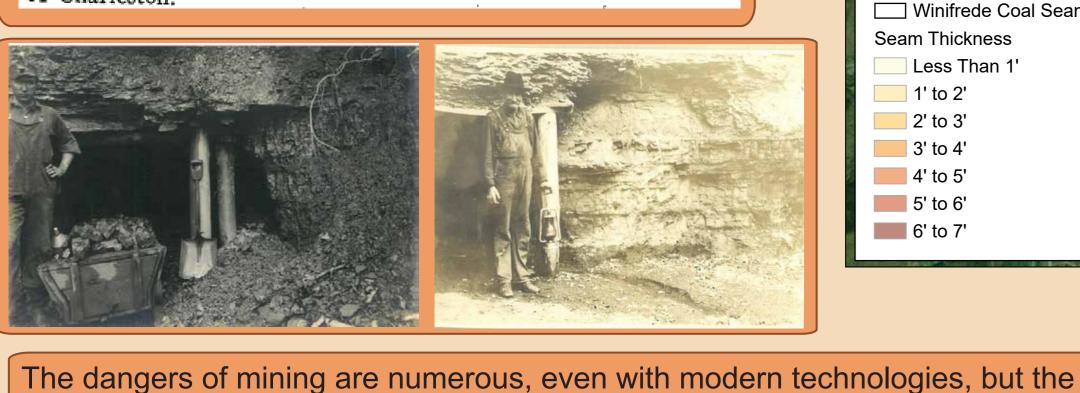

## Coal

Coal production shaped the early economic and social history of West Virginia and the Kanawha Valley. Many primitive "punch" mines were located in areas where the erosive powers of rivers and streams (such as Davis Creek) exposed the coal beds. Remnants of these early mines are found in several locations throughout Kanawha State Forest in the form of mine voids & spoil piles.

## Mining in the Forest: Davis Creek & **Black Band Mining Companies, 1908**

The Davis Creek Mining Company, Mr. Frank H. Alcott, General Manager, has just recently opened up the Black Band coal at about eight miles above the mouth of Davis Creek and two miles below Chilton. Here the writer measured the follow-

The bench for No. 5 Block coal comes just under the great pebbly sandstone at the top of the section.

The Black Band coal at this locality varies in thickness from 27 to 35 inches, and frequently has a bony layer at top 2 to 3 inches thick. It is the same pure coal, coming out in great blocks as in the mines around Chilton, farther up Davis Creek. The Kanawha Black Flint crops here in its typical character at

140 feet above the Black Band coal, and thus leaves no doubt that this famous coal represents a part, at least, of the Winifrede

The "Wild Cat" coal seam below the Black Band bed is a local name given to the seam in question on account of its rapid variations in thickness and quality. This bed is apparently a lower division of the Winifrede seam. It has a curly fracture, and varies in thickness from 12 to 54 inches.

Brier Creek heads up against Davis Creek south-west from Chilton, and, flowing westward, enters Big Coal River at Brounland, near the boundary between Boone and Kanawha Counties.

The Black Band or Winifrede coal extends through from the headwaters of Davis Creek onto the several tributaries of Brier Creek, and has recently been opened and extensively mined for commercial shipments near the mouth of the Spruce Fork of the latter stream by the Olcott Coal and Iron Company of Olcott, Kanawha County, and the Reynolds Black Band Coal Company of Charleston

early days of the industry were especially perilous. In the years from 1910-

KSF Trails

KSF Streams

KSF Boundary