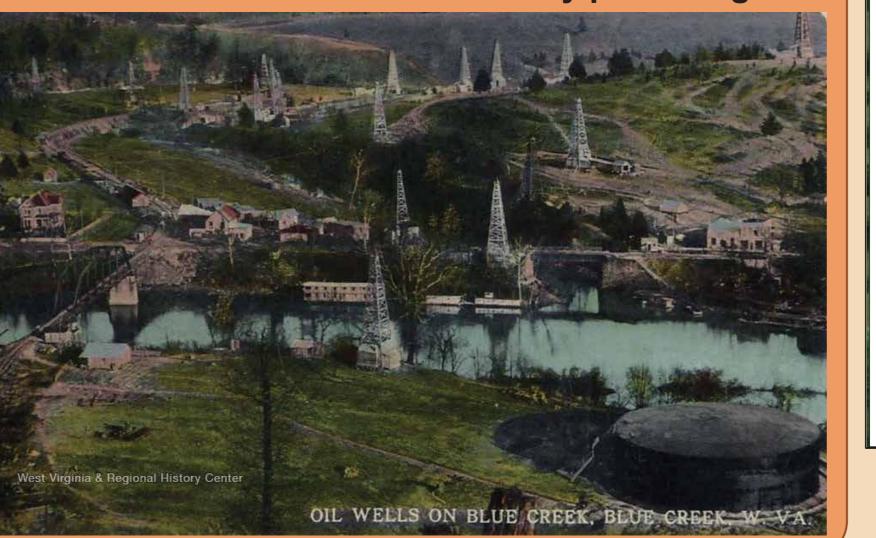

# Natural Gas

Production of natural gas & oil has occurred in the Kanawha Valley for more than 150 years; many drilling technologies were invented and developed in the area for early salt brine wells. Sixty-four gas wells are identified within Kanawha State Forest, the earliest of which were drilled before permitting was established in 1929. The most recent was drilled in 2007. Thirty-seven wells still produced gas in 2020.