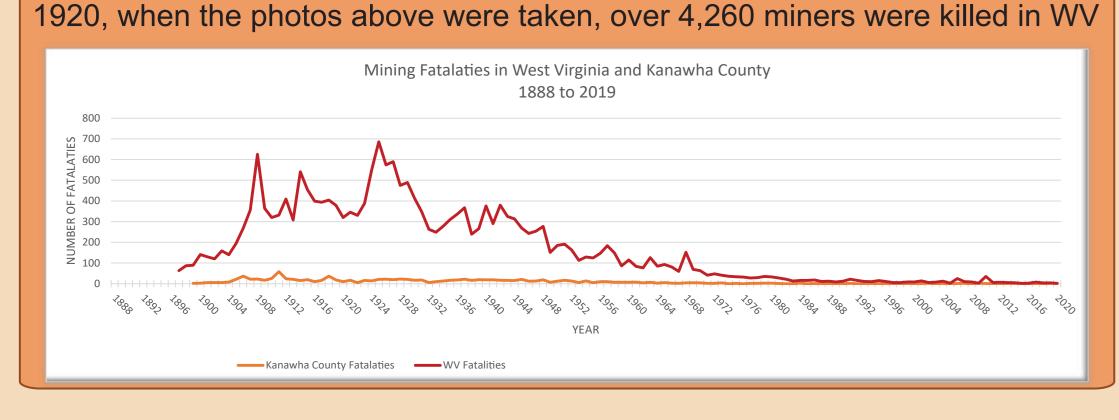

early days of the industry were especially perilous. In the years from 1910-

KSF Trails

KSF Streams

KSF Boundary